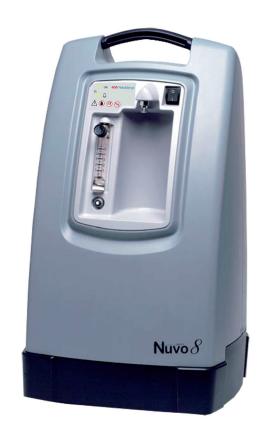

# OXYGEN CONCENTRATOR **NUVO 8**

#### **FEATURES**

- Quiet operation with less than 48 dba
- Sleek design for easy handling
- Simple and easy to use
- Quick snap rear panel allows easy access to filter, gauge and battery
- Patented RPSA technology

### TECHNICAL DATA - MODEL 985

| Electrical Requirement:   | 230 Volt – 60 Hz                        |
|---------------------------|-----------------------------------------|
| Flow Delivery Rate:       | 0.5 to 8 litres per minute              |
| Oxygen Concentration:     | 0.5 to 7 liters per minute              |
|                           | - 93% (+6.5% / -3%)                     |
|                           | At 8 liters per minute                  |
|                           | - 90% (+6.5% / -3%)                     |
| Power Consumption:        | 400 watts average                       |
| Operating Pressure:       | 1.2 bar                                 |
| Oxygen Monitoring System: | Only available on model 985             |
|                           | Pressure                                |
|                           | Low Oxygen Concentration Pressure       |
|                           | Current overload or line surge shutdown |
|                           | Thermal Switch                          |
|                           | 40 psi Pressure Relief Valve            |
|                           | Low Battery Test                        |
| Filters:                  | Cabinet, Compressor Intake & Bacteria   |
| Battery:                  | 9 Volt                                  |
| Weight:                   | < 23 kg                                 |
| Dimensions (L×W×H):       | 39.4 cm × 39.6 cm × 70.6 cm             |
| Operating Environment:    |                                         |
| Ambient Temperature:      | 50°F to 100°F (10°C to 40°C)            |
| Humidity:                 | 15% to 95%, non-condensing              |
| Storage Range:            |                                         |
| Temperature:              | 0°F to 140°F (-0°C to 50°C)             |
| Humidity:                 | 15% to 95%, non-condensing              |
|                           |                                         |