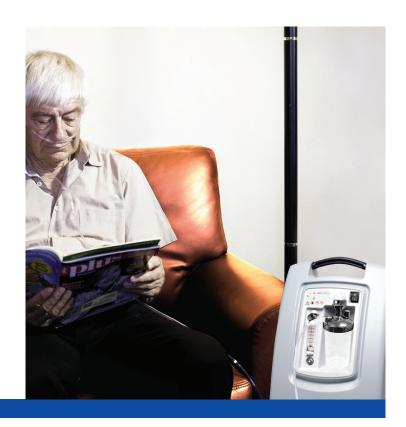

#### **EDITION 1/2015**

The Nuvo 8 oxygen concentrator provides oxygen of up to 8 litres per minute to patients that require Long Term Oxygen Therapy (LTOT).

The device is manufactured to provide a combination of enhanced features, reliability of technology and ease of use.

#### **FEATURES**

- Quiet operation with less than 48 dba
- Sleek design for easy handling
- Simple and easy to use
- Quick snap rear panel allows easy access to filter, gauge and battery
- Patented RPSA technology